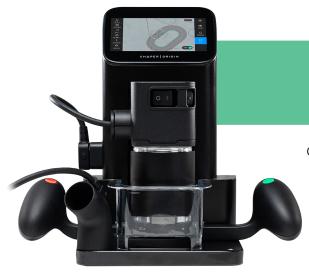

# SHAPER ORIGIN CNC ROUTER

Origin is the world's first hand-held CNC router. With onboard automatic cut correction, Origin makes precision cutting easy. Create simple designs on the tool itself, using Shaper Studio, upload an existing design of your own, or access Origin-ready files and hardware templates on ShaperHub.