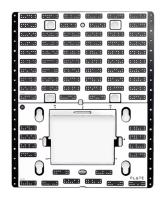

#### SHAPER PLATE

Align Plate to your workpiece and let Origin do the rest. Hundreds of digital files available on ShaperHub. Endlessly flexible and fast to set up, Plate combines with the ShaperHub Hardware Catalog and enables you to install a wide range of hardware, inlay bowties, round corners, and more.