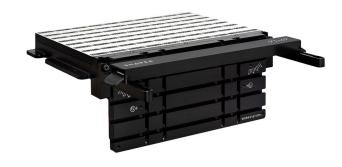

#### SHAPER WORKSTATION

Designed to streamline your workflow and expand Origin's abilities by offering rapid, repeatable, and precise fixturing of a wide range of stock configurations. Reduce setup time with a reusable ShaperTape field, easily adjustable shelf for small or difficult-to-fixture workpieces, indexing pins for easy alignment and registration, and an Angle Fence for aligning stock at quick angles.